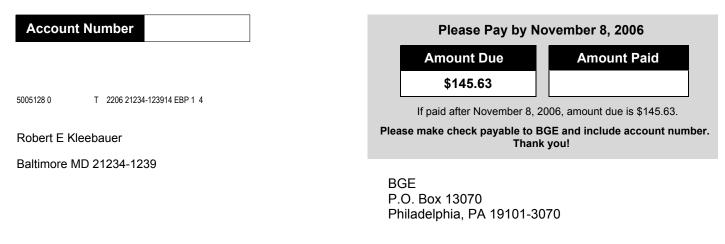

| Summary<br>Billing Date:           | October 16, 2006 |
|------------------------------------|------------------|
| Payments Received                  |                  |
| October 2, 2006 \$17               | 7.75             |
| BGE Outstanding Balance            | \$0.00           |
| Stabilization Deferral-See Details | 55.72 cr         |
| Charges this Period                |                  |
| BGE Electric                       | 33.80            |
| BGE Gas Delivery Service           | 13.00            |
| PEPCO Energy Services Inc          | 114.60           |
| Smart Service Contract             | 39.95            |
| Total Charges This Period          | \$201.35         |
| Total Amount Due by Nov. 8, 2006   | \$145.63         |

Please detach here and return this portion with your payment.